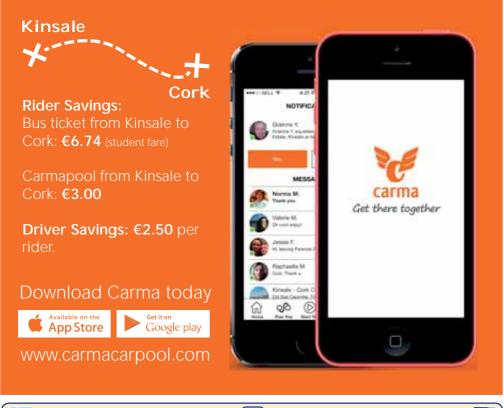

# NEW TERM? why not carpool!

Carma matches you with your Kinsale neighbours, so you can share trips, save money, and reduce traffic.

**KINSALE RFC** 